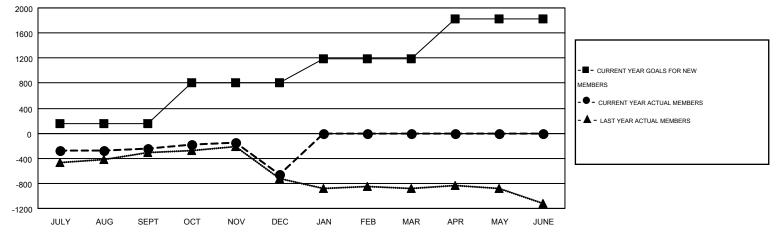

## GOALS AND ACTUAL MEMBERS CUMULATIVE

| DROPPED CLUBS: 24  DROPPED MEMBERS |                     | 470 CLUBS OF 881 ADDED 1 OR MORE<br>NEW MEMBERS | GENDER DISTRIBUTION           MALE         16,607 (66.30%)           FEMALE         8,440 (33.70%) |  |                |
|------------------------------------|---------------------|-------------------------------------------------|----------------------------------------------------------------------------------------------------|--|----------------|
| DECEASED CLUB CANCELLED OTHER      | 147<br>211<br>2,127 | CLICK HERE FOR HEALTH ASSESSMENT DATA           | FAMILY UNIT MEMBERS HEAD OF HOUSEHOLD                                                              |  | 3,637<br>1,786 |
| TOTAL                              | 2,485               |                                                 | NON-HEAD OF HOUSEHOLD                                                                              |  | 1,851          |

| Members               |                    |                                        |                    |                  |  |  |  |  |  |
|-----------------------|--------------------|----------------------------------------|--------------------|------------------|--|--|--|--|--|
| RESULTS FOR 2016-2017 |                    |                                        |                    |                  |  |  |  |  |  |
| QUARTER               | NEW MEMBER<br>GOAL | CHARTER AND<br>NEW<br>MEMBERS<br>ADDED | DROPPED<br>MEMBERS | NET<br>GAIN/LOSS |  |  |  |  |  |
| JULY/AUG/SEPT         | 156                | 958                                    | 1,209              | -251             |  |  |  |  |  |
| OCT/NOV/DEC           | 650                | 875                                    | 1,277              | -402             |  |  |  |  |  |
| JAN/FEB/MAR           | 383                | 0                                      | 0                  | 0                |  |  |  |  |  |
| APR/MAY/JUNE          | 638                | 0                                      | 0                  | 0                |  |  |  |  |  |