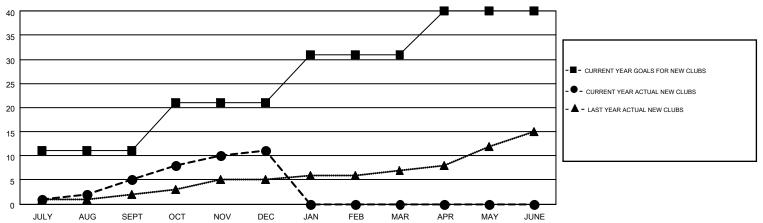

## GOALS AND ACTUAL NEW CLUBS CUMULATIVE

## MONTHLY MEMBERSHIP PROGRESS REPORT

Multiple District 2

Results as of: 12/31/2016

**LOCATION: TEXAS** 

GMT CA 1

| GMT: HAL GRIFFIN      |                  |           |                  |                  |  |  |  |  |  |
|-----------------------|------------------|-----------|------------------|------------------|--|--|--|--|--|
| Clubs                 |                  |           |                  |                  |  |  |  |  |  |
| RESULTS FOR 2016-2017 |                  |           |                  |                  |  |  |  |  |  |
| QUARTER               | NEW CLUB<br>GOAL | NEW CLUBS | DROPPED<br>CLUBS | NET<br>GAIN/LOSS |  |  |  |  |  |
| JULY/AUG/SEPT         | 11               | 5         | 9                | -4               |  |  |  |  |  |
| OCT/NOV/DEC           | 10               | 6         | 15               | -9               |  |  |  |  |  |
| JAN/FEB/MAR           | 10               | 0         | 0                | 0                |  |  |  |  |  |